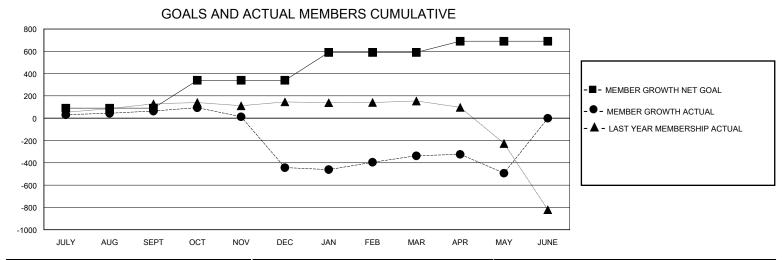

## District 324 B

Results as of: 5/31/2024

| GMT:                  |               |           | GMT CA        |                       |                       |                         |                                                    |  |
|-----------------------|---------------|-----------|---------------|-----------------------|-----------------------|-------------------------|----------------------------------------------------|--|
|                       | Club          | s         |               | Members               |                       |                         |                                                    |  |
| RESULTS FOR 2023-2024 |               |           |               | RESULTS FOR 2023-2024 |                       |                         |                                                    |  |
| QUARTER               | NEW CLUB GOAL | NEW CLUBS | DROPPED CLUBS | QUARTER MEMB          | ER GROWTH NET<br>GOAL | MEMBER GROWTH<br>ACTUAL | DROPPED<br>MEMBERS ACTUAL<br>(including transfers) |  |
| JULY/AUG/SEPT         | 3             | 2         | 3             | JULY/AUG/SEPT         | 90                    | 383                     | 278                                                |  |
| OCT/NOV/DEC           | 0             | 0         | 6             | OCT/NOV/DEC           | 250                   | 63                      | 561                                                |  |
| JAN/FEB/MAR           | 5             | 3         | 2             | JAN/FEB/MAR           | 250                   | 240                     | 74                                                 |  |
| APR/MAY/JUNE          | 2             | 1         | 0             | APR/MAY/JUNE          | 100                   | 101                     | 232                                                |  |